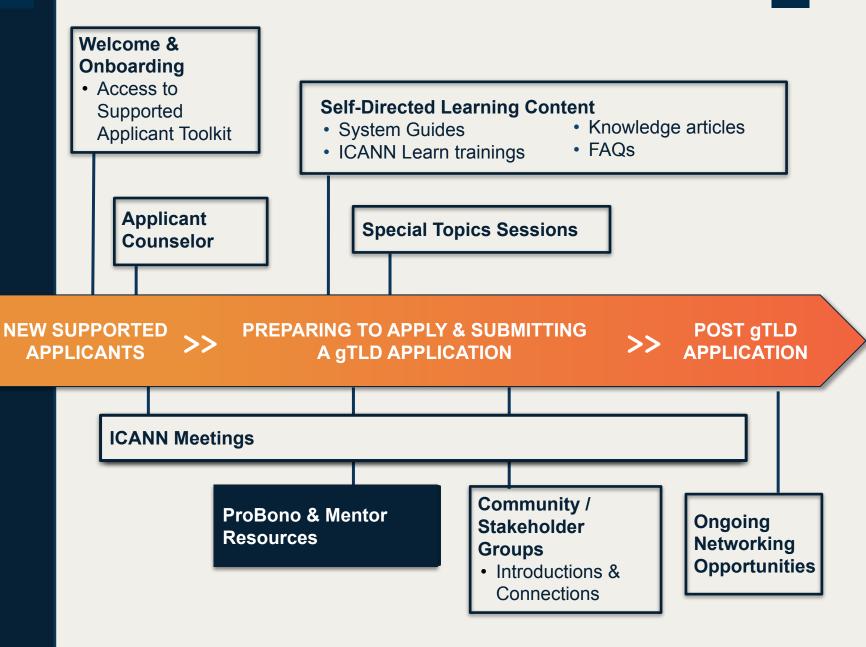

### **Connecting with Supported Applicants**

**Supported Applicants will contact you** through your preferred method by referencing the Pro Bono list published on the Next Round website and your online profile. Profiles are an opportunity to showcase your offerings and areas of expertise.\*

You will know an inquiry is from a Supported Applicant by the welcome letter they receive when approved for ASP. Supported Applicants are instructed to provide the document when contacting service providers and mentors.

3

**Pro Bono priority should be given to Supported Applicants** where possible to ensure that those who have gone through the rigorous ASP application and evaluation process have adequate access to expert support in submitting a gTLD application.

### **Setting Expectations and Confidentiality**

**Mutual understanding of expectations and clear boundaries** should be established at the beginning of any engagement so that both parties have clarity on the specific services and guidance offered, how it will be provided, and how long it will take.

**Applicant confidentiality** is critical prior to gTLD application submissions due to the competitive nature of this process. Please ensure you make every possible effort to protect Supported Applicant confidentiality in the course of your interactions.

3

**Duration of services provided** is at the discretion of the service provider or mentor. Our hope is that you will establish a long-term mutually beneficial relationship that carries a Supported Applicant through the various application processes.

# Completing your online profiles

Profiles are a great way to showcase your pro bono offerings, areas of expertise, and contact information so Supported Applicants can initiate contact when they are ready.